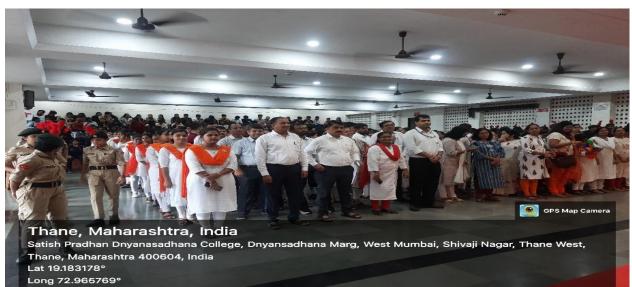

## 1, Celebration of International Yoga Day

**Date:** 21st June 2023 **Time:** 7:00 AM **Venue:** College Terrace

Resource Person: Mr. Suresh Halbandge Mobile: +91 99306 07685

Yoga is an extraordinary spiritual science of self-development and self-realization that shows us how to develop our full potential in our many-sided lives. It was first devised by the rishis and sages of ancient India and has been maintained by a stream of living teachers ever since, who have continually adapted this science to every generation.

The National Service Scheme Unit of Satish Pradhan Dnyanasadhana College has celebrated International Yoga Day in collaboration with the National Cadet Corps, Civil Defence and Sports Department. Yoga expert and Junior College faculty Mr. Suresh Halbandge conducted the session. He covered Yogasanas which can be performed for healthy living.

Various NSS & NCC volunteers assisted at the registration desk & in successful completion of the program.

A total attendance for this program was 169 (133 Females & 36 Males) including teaching, non-teaching staff, NSS, NCC volunteers and other college students.