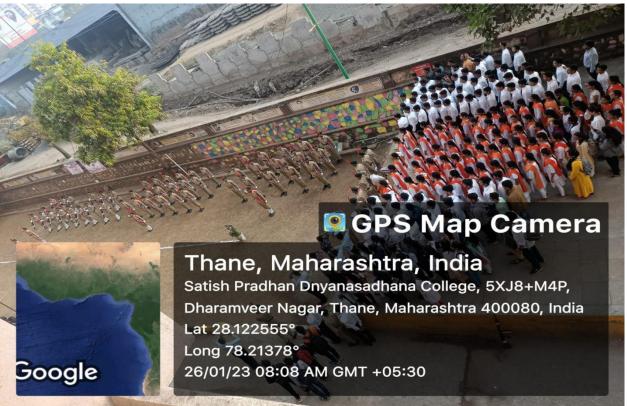

a while, the program started by lighting the lamp. Hon'ble Satish Pradhan Sir hoisted the Indian flag at 7: 55 Am and all stood for national anthem & Vijayi vishwa tiranga pyaara. Satish Pradhan Sir successfully launched the research journal 'Dnyankosh' and completed a research dictionary. The last part of the program was very grand and everyone was excited for it. As it was the parade of NCC Cadets with their instruments and they saluted the national flag. Then some NCC squad members performed "dhaavaa". In this, a sample of how they fight with terrorists was presented. Special program was concluded by giving a vote of thanks. 160 students participated in the Republic Day.



EST: 1980 (Reg. No. MAH/759/THN)

#### SATISH PRADHAN DNYANASADHANA COLLEGE, THANE

(Arts, Science and Commerce)







## EST: 1980 (Reg. No. MAH/759/THN) SATISH PRADHAN DNYANASADHANA COLLEGE, THANE (Arts, Science and Commerce)

|      | SATISH PRADHAN DNY                    | NASADH       | ANA COLLI      | EGE, T | HAN   | E             | No.