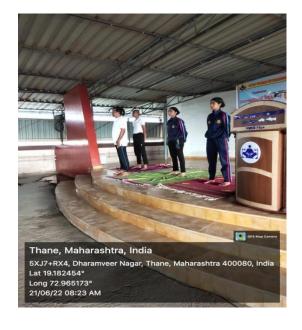

## 1, Celebration of International Yoga Day

**Date:** 21st June 2023 **Time:** 7:00 AM **Venue:** College Terrace

Resource Person: Mr. Suresh Halbandge Mobile: +91 99306 07685

Yoga is an extraordinary spiritual science of self-development and self-realization that shows us how to develop our full potential in our many-sided lives. It was first devised by the rishis and sages of ancient India and has been maintained by a stream of living teachers ever since, who have continually adapted this science to every generation.

The National Service Scheme Unit of Satish Pradhan Dnyanasadhana College has celebrated International Yoga Day in collaboration with the National Cadet Corps, Civil Defence and Sports Department. Yoga expert and Junior College faculty Mr. Suresh Halbandge conducted the session. He covered Yogasanas which can be performed for healthy living.

Various NSS & NCC volunteers assisted at the registration desk & in successful completion of the program.

A total attendance for this program was 169 (133 Females & 36 Males) including teaching, non-teaching staff, NSS, NCC volunteers and other college students.