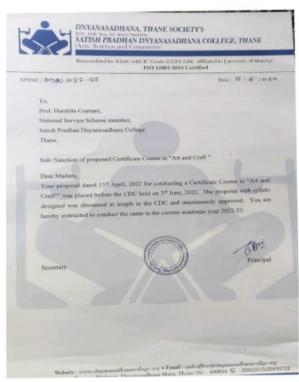

on a glass bottle - taught students how to use a photo printout on a bottle by applying glue on the back and front of the image and merge it into the background with paints. Prof. Harshita Gurnani was the program coordinator for the course and Rishikesh Kamble, NSS volunteer, helped in the process.

All these courses were repeated in the NSS rural camp from 12 January 2023 to 18 January 2023. All residential camp students were trained for the above mentioned activities during the camp. Total 182 students participated and completed the certificate course.





EST: 1980 (Reg. No. MAH/759/THN)

### SATISH PRADHAN DNYANASADHANA COLLEGE, THANE

(Arts, Science and Commerce)







EST: 1980 (Reg. No. MAH/759/THN)

## SATISH PRADHAN DNYANASADHANA COLLEGE, THANE

(Arts, Science and Commerce)







EST: 1980 (Reg. No. MAH/759/THN)

### SATISH PRADHAN DNYANASADHANA COLLEGE, THANE

(Arts, Science and Commerce)











# EST: 1980 (Reg. No. MAH/759/THN) SATISH PRADHAN DNYANASADHANA COLLEGE, THANE (Arts, Science and Commerce)

|    |           |               |                   |                  |        |                 |       | _                                                  |
|----|-----------|---------------|-------------------|------------------|--------|-----------------|-------|----------------------------------------------------|
| 1  | SURNAME   | FIRST<br>NAME | FATHER'S<br>NAME  | Mother's<br>Name | Gender | Phone<br>Number | Grade | Remark<br>and<br>Performe<br>rnce                  |
| 2  | RAJPURKAR | SHARAYU       | MAHESH            | MANISHA          | Fema