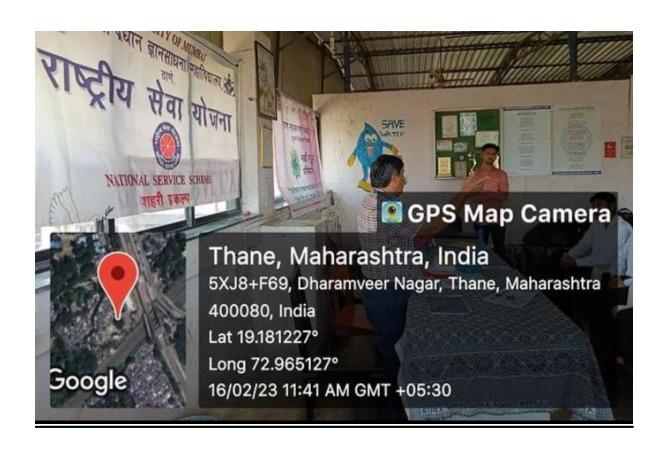

## 1, Celebration of International Yoga Day

**Date:** 21st June 2023 **Time:** 7:00 AM **Venue:** College Terrace

Resource Person: Mr. Suresh Halbandge Mobile: +91 99306 07685

Yoga is an extraordinary spiritual science of self-development and self-realization that shows us how to develop our full potential in our many-sided lives. It was first devised by the rishis and sages of ancient India and has been maintained by a stream of living teachers ever since, who have continually adapted this science to every generation.

The National Service Scheme Unit of Satish Pradhan Dnyanasadhana College has celebrated International Yoga Day in collaboration with the National Cadet Corps, Civil Defence and Sports Department. Yoga expert and Junior College faculty Mr. Suresh Halbandge conducted the session. He covered Yogasanas which can be performed for healthy living.

Various NSS & NCC volunteers assisted at the registration desk & in successful completion of the program.

A total attendance for this program was 169 (133 Females & 36 Males) including teaching, non-teaching staff, NSS, NCC volunteers and other college students.