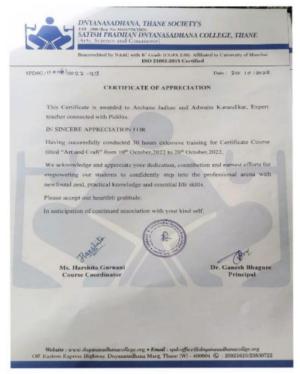

ge on a glass bottle - taught students how to use a photo printout on a bottle by applying glue on the back and front of the image and merge it into the background with paints. Prof. Harshita Gurnani was the program coordinator for the course and Rishikesh Kamble, NSS volunteer, helped in the process.

All these courses were repeated in the NSS rural camp from 12 January 2023 to 18 January 2023. All residential camp students were trained for the above mentioned activities during the camp. Total 182 students participated and completed the certificate course.





EST: 1980 (Reg. No. MAH/759/THN)

### SATISH PRADHAN DNYANASADHANA COLLEGE, THANE

(Arts, Science and Commerce)







EST: 1980 (Reg. No. MAH/759/THN)

## SATISH PRADHAN DNYANASADHANA COLLEGE, THANE

(Arts, Science and Commerce)







EST: 1980 (Reg. No. MAH/759/THN)

### SATISH PRADHAN DNYANASADHANA COLLEGE, THANE

(Arts, Science and Commerce)











# EST: 1980 (Reg. No. MAH/759/THN) SATISH PRADHAN DNYANASADHANA COLLEGE, THANE (Arts, Science and Commerce)

|    |           |               |                   |                  |        |                 |       | _                                                  |
|----|-----------|---------------|-------------------|------------------|--------|-----------------|-------|----------------------------------------------------|
| 1  | SURNAME   | FIRST<br>NAME | FATHER'S<br>NAME  | Mother's<br>Name | Gender | Phone<br>Number | Grade | Remark<br>and<br>Performe<br>rnce                  |
| 2  | RAJPURKAR | SHARAYU       | MAHESH            | MANISHA          | Fe