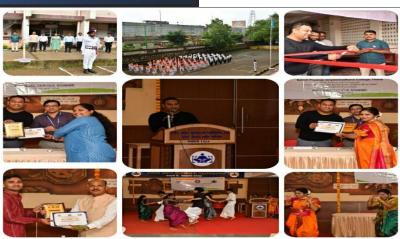

were present for the programme. Student representative Sharayu Rajpurkar, Mustafa Pinjari, Shreya Kolvankar, Saurabh Dabde, Sameer Javanjal, Rishikesh Kamble, Soham Zagde, Akash Gaikwad, Roshan, Vaishnavi Karande etc. students helped to make this program a success. Dr. Sachin Lokhande, Prof. Sadhana Chetlani, Dr. Sonali Kokne, Prof. Siddi Patil, Prof. Atul Patil, Prof. Sachin Puranik, Prof. Kantilal Chavan and Prof. Sangeeta Omkeshwar helped. Prof. Shubada Joshi, Dr. Srirang Kuduk and Dr. Sarjerao Borade were present for the program. The program was moderated by Prof. Tushar Chavan. The program was concluded by cutting the cake. 150 volunteers participated in this program.



EST: 1980 (Reg. No. MAH/759/THN)

## SATISH PRADHAN DNYANASADHANA COLLEGE, THANE

(Arts, Science and Commerce)









EST: 1980 (Reg. No. MAH/759/THN)

## SATISH PRADHAN DNYANASADHANA COLLEGE, THANE

(Arts, Science and Commerce)

|