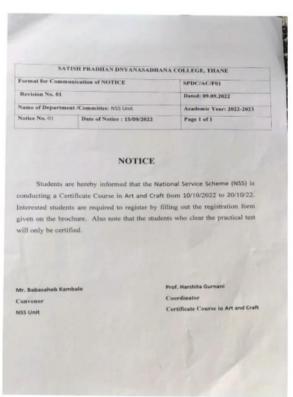

Mumbai ISO 21001:2018 Certified

a shoe by combining previously taught techniques and adding truck art to it, decoupage on a glass bottle - taught students how to use a photo printout on a bottle by applying glue on the back and front of the image and merge it into the background with paints. Prof. Harshita Gurnani was the program coordinator for the course and Rishikesh Kamble, NSS volunteer, helped in the process.

All these courses were repeated in the NSS rural camp from 12 January 2023 to 18 January 2023. All residential camp students were trained for the above mentioned activities during the camp. Total 182 students participated and completed the certificate course.





EST: 1980 (Reg. No. MAH/759/THN)

### SATISH PRADHAN DNYANASADHANA COLLEGE, THANE

(Arts, Science and Commerce)







EST: 1980 (Reg. No. MAH/759/THN)

## SATISH PRADHAN DNYANASADHANA COLLEGE, THANE

(Arts, Science and Commerce)







EST: 1980 (Reg. No. MAH/759/THN)

### SATISH PRADHAN DNYANASADHANA COLLEGE, THANE

(Arts, Science and Commerce)











# EST: 1980 (Reg. No. MAH/759/THN) SATISH PRADHAN DNYANASADHANA COLLEGE, THANE (Arts, Science and Commerce)

|    |           |               |                   |                  |        |                 |       | _                                                  |
|----|-----------|---------------|-------------------|------------------|--------|-----------------|-------|----------------------------------------------------|
| 1  | SURNAME   | FIRST<br>NAME | FATHER'S<br>NAME  | Mother's<br>Name | Gender | Phone<br>Number | Grade | Remark<br>a