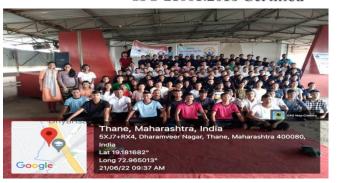

## 1, Celebration of International Yoga Day

**Date:** 21st June 2023 **Time:** 7:00 AM **Venue:** College Terrace

Resource Person: Mr. Suresh Halbandge Mobile: +91 99306 07685

Yoga is an extraordinary spiritual science of self-development and self-realization that shows us how to develop our full potential in our many-sided lives. It was first devised by the rishis and sages of ancient India and has been maintained by a stream of living teachers ever since, who have continually adapted this science to every generation.

The National Service Scheme Unit of Satish Pradhan Dnyanasadhana College has celebrated International Yoga Day in collaboration with the National Cadet Corps, Civil Defence and Sports Department. Yoga expert and Junior College faculty Mr. Suresh Halbandge conducted the session. He covered Yogasanas which can be performed for healthy living.

Various NSS & NCC volunteers assisted at the registration desk & in successful completion of the program.

A total attendance for this program was 169 (133 Females & 36 Males) including teaching, non-teaching staff, NSS, NCC volunteers and other college students.