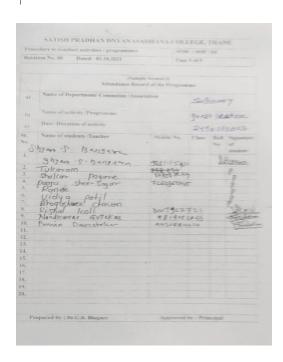

## **NSS 1-40**

| Sr.<br>No. | Name of the Activity                                | No. of<br>Volunteers | Date of Activity |
|------------|-----------------------------------------------------|----------------------|------------------|
| 1          | Celebration of International Yoga Day               | 169                  | 21 June 2022     |
| 2          | International Day Against Drug Abuse                | 150                  | 25 June 2022     |
| 3          | Celebration of Gurupournima                         | 25                   | 13 July 2022     |
| 4          | Kargil Victory Day                                  | 20                   | 26 July 2022     |
| 5          | Samuha Rashtragaan                                  | 24                   | 9 August 2022    |
| 6          | Rakshabandhan with Jagruti Palak Sanstha, Thane     | 33                   | 9 August 2022    |
| 7          | Janajagruti Prabhat Pheri, International Youth Day  | 07                   | 12 August 2022   |
| 8          | International Youth Day 2022                        | 85                   | 12 August 2022   |
| 9          | Tiranga Rally                                       | 38                   | 13 August 2022   |
| 10         | Tiranga Rally College                               | 10                   | 13 August 2022   |
| 11         | Celebration of Independence Day                     | 100                  | 15 August 2022   |
| 12         | Online Webinar on 'HIV/AIDS – Know AIDS to NO AIDS' | 19                   | 29 August 2022   |

#### Reaccredited by NAAC with B<sup>+</sup> Grade (CGPA 2.69) Affiliated to University of Mumbai ISO 21001:2018 Certified

|     |                                                                    | <u> </u> |                      |
|-----|--------------------------------------------------------------------|----------|----------------------|
| 13  | Ganpati Immersion - 'Green Ganesha Celebration'                    | 58       | 1 September 2022     |
| 14  | Felicitation of Hon' Principal                                     | 10       | 22 September 2022    |
| 15  | NSS Day Celebration                                                | 150      | 24 September 2022    |
| 16  | Bhajan Sandhya-Gandhi Jayanti                                      | 58       | 2 October 2022       |
| 17  | Fitness Rahe Bemisaal Run                                          | 71       | 6 October 2022       |
| 18  | Blood Donation Awareness Poster Competition & Rally                | 19       | 11 October 2022      |
| 19  | Blood Donation Camp                                                | 116      | 11 October 2022      |
| 20  | Orientation Program                                                | 136      | 20 October 2022      |
| 21  | Diwali Celebration Differently abled with Jagruti Palak<br>Sanstha | 35       | 21 October 2022      |
| 22  | National Unity Day                                                 | 150      | 31 October 2022      |
| 23  | Cycle Rally-In respect of Transgender Community                    | 124      | 6 November 2022      |
| 24  | Voter Awareness Drive                                              | 50       | 22-30 November 2022  |
| 25  | Awareness Rally for International AIDs day by Civil<br>Hospital    | 12       | 1 December 2022      |
| 26. | HIV AIDS Day Poster Making                                         | 21       | 1 December 2022      |
| 27  | S. V. Kulkarni Lecture Series                                      | 266      | 16&17, December 2022 |
| 28  | Street Play Competition                                            | 13       | 19 December 2022     |
| 29  | Organ Donation Awareness Online                                    | 4        | 10 January 2023      |
|     |                                                                    | •        | •                    |