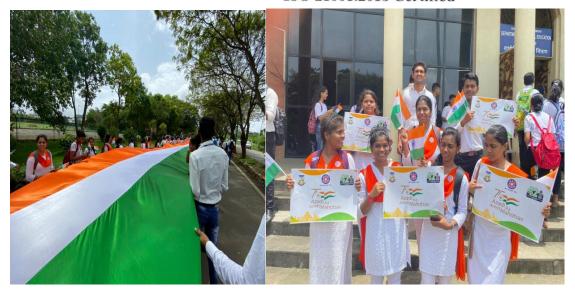

Various NSS & NCC volunteers assisted at the registration desk & in successful completion of the program.

A total attendance for this program was 169 (133 Females & 36 Males) including teaching, non-teaching staff, NSS, NCC volunteers and other college students.