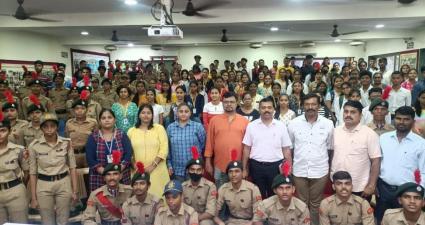

## 1, Celebration of International Yoga Day

**Date:** 21st June 2023 **Time:** 7:00 AM **Venue:** College Terrace

Resource Person: Mr. Suresh Halbandge Mobile: +91 99306 07685

Yoga is an extraordinary spiritual science of self-development and self-realization that shows us how to develop our full potential in our many-sided lives. It was first devised by the rishis and sages of ancient India and has been maintained by a stream of living teachers ever since, who have continually adapted this science to every generation.

The National Service Scheme Unit of Satish Pradhan Dnyanasadhana College has celebrated International Yoga Day in collaboration with the National Cadet Corps, Civil Defence and Sports Department. Yoga expert and Junior College faculty Mr. Suresh Halbandge conducted the session. He covered Yogasanas which can be performed for healthy living.

Various NSS & NCC volunteers assisted at the registration desk & in successful completion of the program.

A total attendance for this program was 169 (133 Females & 36 Males) including teaching, non-teaching staff, NSS, NCC volunteers and other college students.