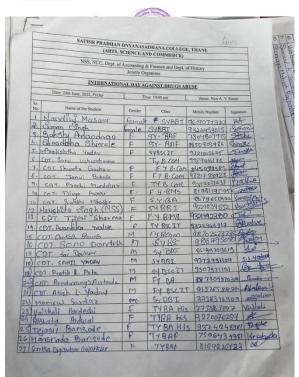

## **NSS 1-40**

| Sr.<br>No. | Name of the Activity                                | No. of<br>Volunteers | Date of Activity |
|------------|-----------------------------------------------------|----------------------|------------------|
| 1          | Celebration of International Yoga Day               | 169                  | 21 June 2022     |
| 2          | International Day Against Drug Abuse                | 150                  | 25 June 2022     |
| 3          | Celebration of Gurupournima                         | 25                   | 13 July 2022     |
| 4          | Kargil Victory Day                                  | 20                   | 26 July 2022     |
| 5          | Samuha Rashtragaan                                  | 24                   | 9 August 2022    |
| 6          | Rakshabandhan with Jagruti Palak Sanstha, Thane     | 33                   | 9 August 2022    |
| 7          | Janajagruti Prabhat Pheri, International Youth Day  | 07                   | 12 August 2022   |
| 8          | International Youth Day 2022                        | 85                   | 12 August 2022   |
| 9          | Tiranga Rally                                       | 38                   | 13 August 2022   |
| 10         | Tiranga Rally College                               | 10                   | 13 August 2022   |
| 11         | Celebration of Independence Day                     | 100                  | 15 August 2022   |
| 12         | Online Webinar on 'HIV/AIDS – Know AIDS to NO AIDS' | 19                   | 29 August 2022   |