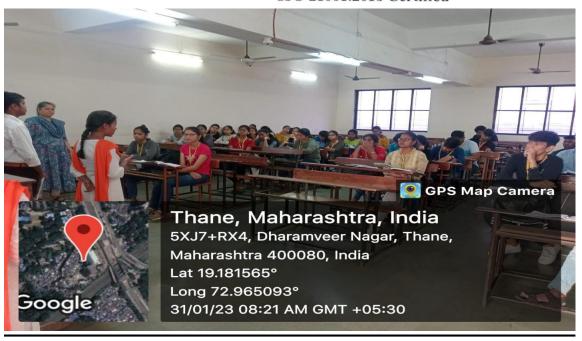

## 1, Celebration of International Yoga Day

**Date:** 21st June 2023 **Time:** 7:00 AM **Venue:** College Terrace

Resource Person: Mr. Suresh Halbandge Mobile: +91 99306 07685

Yoga is an extraordinary spiritual science of self-development and self-realization that shows us how to develop our full potential in our many-sided lives. It was first devised by the rishis and sages of ancient India and has been maintained by a stream of living teachers ever since, who have continually adapted this science to every generation.

The National Service Scheme Unit of Satish Pradhan Dnyanasadhana College has celebrated International Yoga Day in collaboration with the National Cadet Corps, Civil Defence and Sports Department. Yoga expert and Junior College faculty Mr. Suresh Halbandge conducted the session. He covered Yogasanas which can be performed for healthy living.

Various NSS & NCC volunteers assisted at the registration desk & in successful completion of the program.

A total attendance for this program was 169 (133 Females & 36 Males) including teaching, non-teaching staff, NSS, NCC volunteers and other college students.