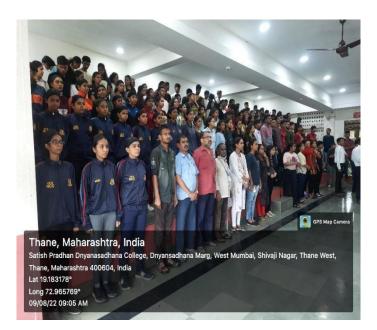

## 1, Celebration of International Yoga Day

**Date:** 21st June 2023 **Time:** 7:00 AM **Venue:** College Terrace

Resource Person: Mr. Suresh Halbandge Mobile: +91 99306 07685

Yoga is an extraordinary spiritual science of self-development and self-realization that shows us how to develop our full potential in our many-sided lives. It was first devised by the rishis and sages of ancient India and has been maintained by a stream of living teachers ever since, who have continually adapted this science to every generation.

The National Service Scheme Unit of Satish Pradhan Dnyanasadhana College has celebrated International Yoga Day in collaboration with the National Cadet Corps, Civil Defence and Sports Department. Yoga expert and Junior College faculty Mr. Suresh Halbandge conducted the session. He covered Yogasanas which can be performed for healthy living.

Various NSS & NCC volunteers assisted at the registration desk & in successful completion of the program.

A total attendance for this program was 169 (133 Females & 36 Males) including teaching, non-teaching staff, NSS, NCC volunteers and other college students.