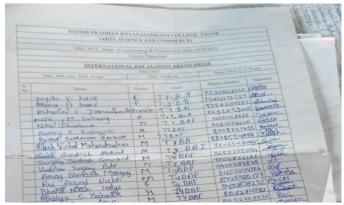

## **NSS 1-40**

| Sr.<br>No. | Name of the Activity                                | No. of<br>Volunteers | Date of Activity |
|------------|-----------------------------------------------------|----------------------|------------------|
| 1          | Celebration of International Yoga Day               | 169                  | 21 June 2022     |
| 2          | International Day Against Drug Abuse                | 150                  | 25 June 2022     |
| 3          | Celebration of Gurupournima                         | 25                   | 13 July 2022     |
| 4          | Kargil Victory Day                                  | 20                   | 26 July 2022     |
| 5          | Samuha Rashtragaan                                  | 24                   | 9 August 2022    |
| 6          | Rakshabandhan with Jagruti Palak Sanstha, Thane     | 33                   | 9 August 2022    |
| 7          | Janajagruti Prabhat Pheri, International Youth Day  | 07                   | 12 August 2022   |
| 8          | International Youth Day 2022                        | 85                   | 12 August 2022   |
| 9          | Tiranga Rally                                       | 38                   | 13 August 2022   |
| 10         | Tiranga Rally College                               | 10                   | 13 August 2022   |
| 11         | Celebration of Independence Day                     | 100                  | 15 August 2022   |
| 12         | Online Webinar on 'HIV/AIDS – Know AIDS to NO AIDS' | 19                   | 29 August 2022   |