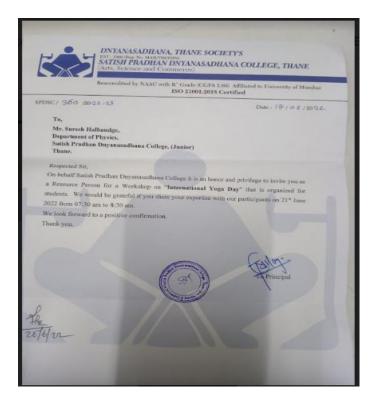

## 1, Celebration of International Yoga Day

**Date:** 21st June 2023 **Time:** 7:00 AM **Venue:** College Terrace

Resource Person: Mr. Suresh Halbandge Mobile: +91 99306 07685

Yoga is an extraordinary spiritual science of self-development and self-realization that shows us how to develop our full potential in our many-sided lives. It was first devised by the rishis and sages of ancient India and has been maintained by a stream of living teachers ever since, who have continually adapted this science to every generation.