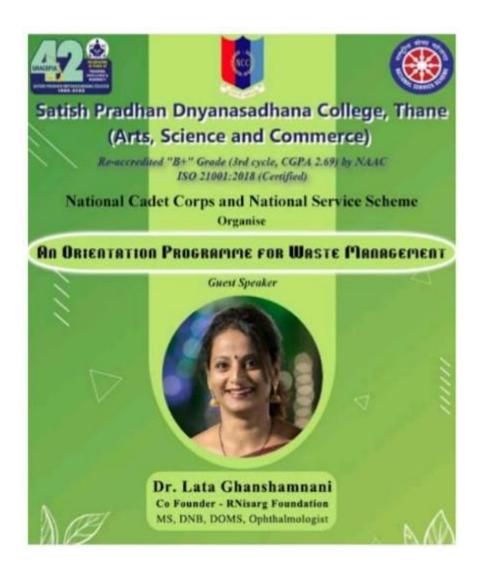

agement Training organized by Rashtriya Seva Yojana concluded with great enthusiasm!! The main objective of this program was that the waste should be properly managed by classifying it into dry wet and hazardous waste. Pooja Motwan Madam, activist of (Rnisarg Foundation) as a guide, Dr. Leena Madam as well as Mridula Bhave Madam were prominently present. They explained about importance of segregation in current environment. They made a group of students for further waste management awareness. Through this training, awareness work on household waste management will be started soon. This work received great response from NSS volunteers as well as NCC cadets. NCC chief Captain Radhika gave special support to the program. 43 N.S.S. Volunteers as well as N.C.C. 50 students were present there.





## EST: 1980 (Reg. No. MAH/759/THN) SATISH PRADHAN DNYANASADHANA COLLEGE, THANE (Arts, Science and Commerce)

| i exem                                                                                   | my becoming activities program<br>of Soc. Stated                                                                                                                                                                                                                                                                                                                                                     |          | Pan                                         |