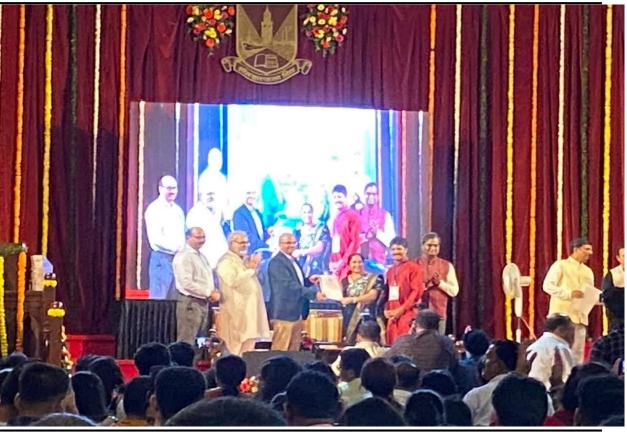

The National Service Scheme Unit of Satish Pradhan Dnyanasadhana College has celebrated International Yoga Day in collaboration with the National Cadet Corps, Civil Defence and Sports Department. Yoga expert and Junior College faculty Mr. Suresh Halbandge conducted the session. He covered Yogasanas which can be performed for healthy living.

Various NSS & NCC volunteers assisted at the registration desk & in successful completion of the program.

A total attendance for this program was 169 (133 Females & 36 Males) including teaching, non-teaching staff, NSS, NCC volunteers and other college students.