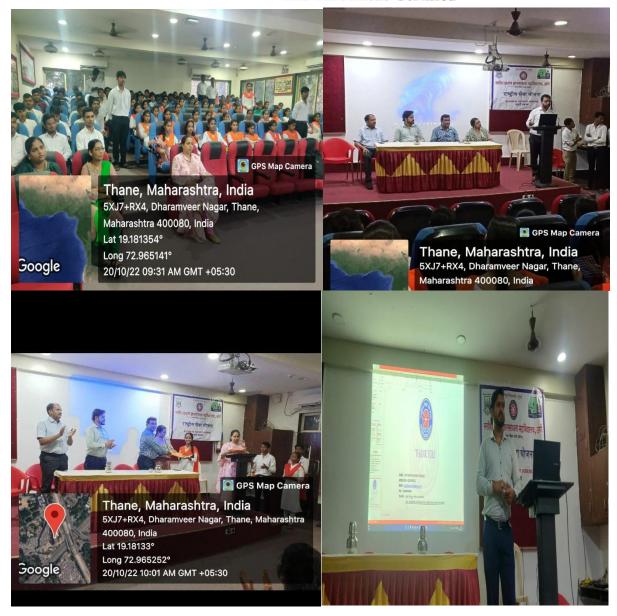

| (ARTS)                       | MULENCEA     | ND COMMERC        | 10              |           |
|------------------------------|--------------|-------------------|-----------------|-----------|
| NCC                          | NSS, Civil ) | Definice & Sports |                 |           |
| YO                           | Juntly O     |                   |                 |           |
| INI                          | TRNATION.    | AL YOGA DAY       |                 |           |
|                              |              |                   | 10 40 1000      |           |
| Date 21st hore, 2022, Sanday | Time:        | 730 acts 836 au   | Vene MOC        | imus:     |
| St. No.                      | Sento        | Cleo              | Malda Naraber   | ligesters |
| 1 Yoyell B world             |              | Pean              | 1178 12 13 12 9 | 724       |
| 2 Bharret 3 Vardy            |              | 1,000,000         | 77108855VS      | 15/14     |
| 3 Same Shorth                |              |                   | E E 25 3 61 100 | SHI       |
| a Bollharth Mhossie          |              |                   | 346383574       | 25/10     |