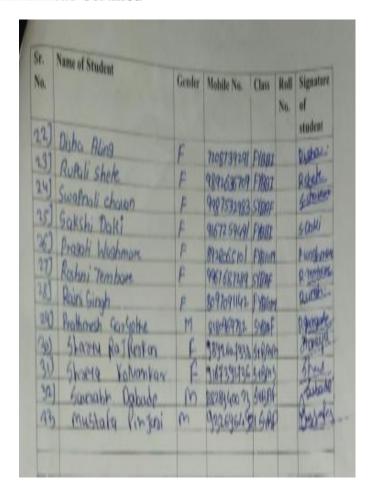

Actorist  |  |
|          | Shaya Bhoor                                                                                                                                       | F          | 92201216             |                                         |      | Shaho     |  |
|          | Robini Dalvi                                                                                                                                      | F          | 704509276            |                                         |      | Ribbia    |  |
|          | Kisan Kumavat                                                                                                                                     | F          | 9/098450             | E FYBA                                  | ŧ    | Kikumik   |  |









EST: 1980 (Reg. No. MAH/759/THN)

## SATISH PRADHAN DNYANASADHANA COLLEGE, THANE

(Arts, Science and Commerce)

Reaccredited by NAAC with  $B^+$  Grade (CGPA 2.69) Affiliated to University of Mumbai ISO 21001:2018 Certified





### 7. Janajagruti Prabhat Pheri, International Youth Day

On the Occasion of 'Azadi ka Amrit Mahotsav' & 'International Youth Day, Civil Hospital of Thane had organized Janajagruti Rally under the Maharashtra Govt. Health Department. The program started in the morning at 10:00 am and ended at 10:35 am. Rally was started from the civil hospital with a green flag by the chief guest. N.S.S. Volunteers of Satish Pradhan Dnyanasadhana College were also present at this event in large numbers. College had collaborated with the civil hospital in order to spread aw