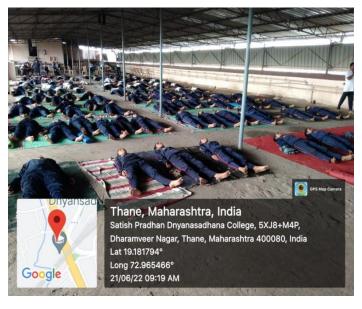

## 1, Celebration of International Yoga Day

**Date:** 21st June 2023 **Time:** 7:00 AM **Venue:** College Terrace

Resource Person: Mr. Suresh Halbandge Mobile: +91 99306 07685

Yoga is an extraordinary spiritual science of self-development and self-realization that shows us how to develop our full potential in our many-sided lives. It was first devised by the rishis and sages of ancient India and has been maintained by a stream of living teachers ever since, who have continually adapted this science to every generation.

The National Service Scheme Unit of Satish Pradhan Dnyanasadhana College has celebrated International Yoga Day in collaboration with the National Cadet Corps, Civil Defence and Sports Department. Yoga expert and Junior College faculty Mr. Suresh Halbandge conducted the session. He covered Yogasanas which can be performed for healthy living.

Various NSS & NCC volunteers assisted at the registration desk & in successful completion of the program.

A total attendance for this program was 169 (133 Females & 36 Males) including teaching, non-teaching staff, NSS, NCC volunteers and other college students.