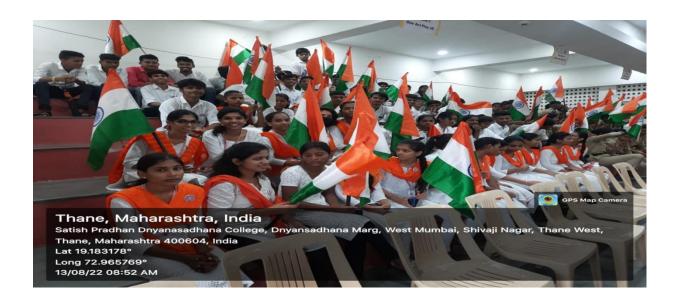

Various NSS & NCC volunteers assisted at the registration desk & in successful completion of the program.

A total attendance for this program was 169 (133 Females & 36 Males) including teaching, non-teaching staff, NSS, NCC volunteers and other college students.