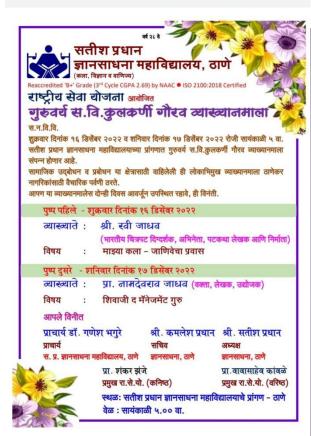

्या निर्मितीची व दिग्दर्शनाची प्रक्रिया प्रेक्षकांपर्यंत पोहोचविली.

दुसरे पुष्प प्रा. नामदेव जाधव यांनी 'शिवाजी द मॅनेजमेंट गुरू शिवाजी विषयावर गुंफले. महाराजांच्या उल्लेखनीय व्यवस्थापनावर भाष्य करताना त्यांनी अनेक उदाहरणे दिली. शिवाजी महाराजांचे व्यवस्थापन तंत्र मुघलच काय, इंग्रज, पोर्तुगीजांनाही उलगडता आले नव्हते. परकीयांनाही हेवा वाटेल, असे स्वराज्य छत्रपतींनी उभारले असल्याचे विवेचन जाधव यांनी केले. कार्यक्रमाला संस्थेचे अध्यक्ष सतीश प्रधान, सचिव कमलेश प्रधान, सहसचिव मानसी प्रधान, खजिनदार सतीश शेठ, प्राचार्य डॉ. गणेश भगुरे आणि अन्य प्राध्यापक उपस्थित होते.



EST: 1980 (Reg. No. MAH/759/THN)

### SATISH PRADHAN DNYANASADHANA COLLEGE, THANE

(Arts, Science and Commerce)





EST: 1980 (Reg. No. MAH/759/THN)

### SATISH PRADHAN DNYANASADHANA COLLEGE, THANE

(Arts, Science and Commerce)



| Pro | cedure to combine activities / progr | COLOR           | 5706         | CISOP  |             |           |  |  |  |  |  |
|-----|--------------------------------------|-----------------|--------------|--------|-------------|-----------|--|--|--|--|--|
|     | islan Su. Dured:                     |                 | Page         |        |             |           |  |  |  |  |  |
|     |                                      |                 |              |        |             |           |  |  |  |  |  |
|     | tund                                 | ance Record o   | the Program  | 200    |             |           |  |  |  |  |  |
|     |                                      |                 |              |        |             |           |  |  |  |  |  |
| a)  | Name of De