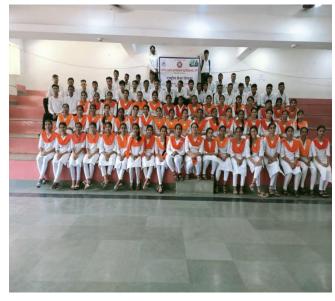

## 1, Celebration of International Yoga Day

**Date:** 21st June 2023 **Time:** 7:00 AM **Venue:** College Terrace

Resource Person: Mr. Suresh Halbandge Mobile: +91 99306 07685

Yoga is an extraordinary spiritual science of self-development and self-realization that shows us how to develop our full potential in our many-sided lives. It was first devised by the rishis and sages of ancient India and has been maintained by a stream of living teachers ever since, who have continually adapted this science to every generation.

The National Service Scheme Unit of Satish Pradhan Dnyanasadhana College has celebrated International Yoga Day in collaboration with the National Cadet Corps, Civil Defence and Sports Department. Yoga expert and Junior College faculty Mr. Suresh Halbandge conducted the session. He covered Yogasanas which can be performed for healthy living.

Various NSS & NCC volunteers assisted at the registration desk & in successful completion of the program.

A total attendance for this program was 169 (133 Females & 36 Males) including teaching, non-teaching staff, NSS, NCC volunteers and other college students.