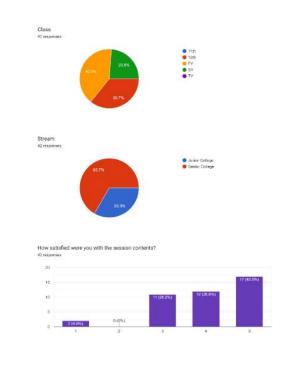

Various NSS & NCC volunteers assisted at the registration desk & in successful completion of the program.

A total attendance for this program was 169 (133 Females & 36 Males) including teaching, non-teaching staff, NSS, NCC volunteers and other college students.