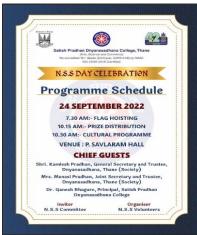

S. were present for the programme. Student representative Sharayu Rajpurkar, Mustafa Pinjari, Shreya Kolvankar, Saurabh Dabde, Sameer Javanjal, Rishikesh Kamble, Soham Zagde, Akash Gaikwad, Roshan, Vaishnavi Karande etc. students helped to make this program a success. Dr. Sachin Lokhande, Prof. Sadhana Chetlani, Dr. Sonali Kokne, Prof. Siddi Patil, Prof. Atul Patil, Prof. Sachin Puranik, Prof. Kantilal Chavan and Prof. Sangeeta Omkeshwar helped. Prof. Shubada Joshi, Dr. Srirang Kuduk and Dr. Sarjerao Borade were present for the program. The program was moderated by Prof. Tushar Chavan. The program was concluded by cutting the cake. 150 volunteers participated in this program.



EST: 1980 (Reg. No. MAH/759/THN)

## SATISH PRADHAN DNYANASADHANA COLLEGE, THANE

(Arts, Science and Commerce)









EST: 1980 (Reg. No. MAH/759/THN)

## SATISH PRADHAN DNYANASADHANA COLLEGE, THANE

(Arts, Science and Commerce)

|