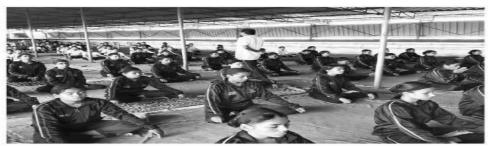

The National Service Scheme Unit of Satish Pradhan Dnyanasadhana College has celebrated International Yoga Day in collaboration with the National Cadet Corps, Civil Defence and Sports Department. Yoga expert and Junior College faculty Mr. Suresh Halbandge conducted the session. He covered Yogasanas which can be performed for healthy living.

Various NSS & NCC volunteers assisted at the registration desk & in successful completion of the program.

A total attendance for this program was 169 (133 Females & 36 Males) including teaching, non-teaching staff, NSS, NCC volunteers and other college students.