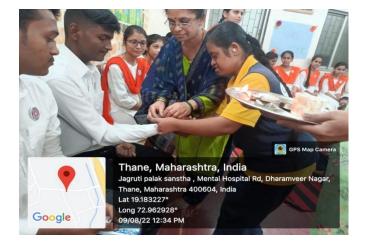

ctorist  |  |
|          | Shaya Bhoor                                                                                                                                       | F          | 92201216             |                                         |      | Shaho     |  |
|          | Robini Dalvi                                                                                                                                      | F          | 704509276            |                                         |      | Ribbia    |  |
|          | Kisan Kumavat                                                                                                                                     | F          | 9/098450             | E FYBA                                  | ŧ    | Kikumik   |  |









EST: 1980 (Reg. No. MAH/759/THN)

## SATISH PRADHAN DNYANASADHANA COLLEGE, THANE

(Arts, Science and Commerce)

Reaccredited by NAAC with  $B^+$  Grade (CGPA 2.69) Affiliated to University of Mumbai ISO 21001:2018 Certified





### 7. Janajagruti Prabhat Pheri, International Youth Day

On the Occasion of 'Azadi ka Amrit Mahotsav' & 'International Youth Day, Civil Hospital of Thane had organized Janajagruti Rally under the Maharashtra Govt. Health Department. The program started in the morning at 10:00 am and ended at 10:35 am. Rally was started from the civil hospital with a green flag by the chief guest. N.S.S. Volunteers of Satish Pradhan Dnyanasadhana College were also present at this event in large numbers. College had collaborated with the civil hospital in order to spread awar