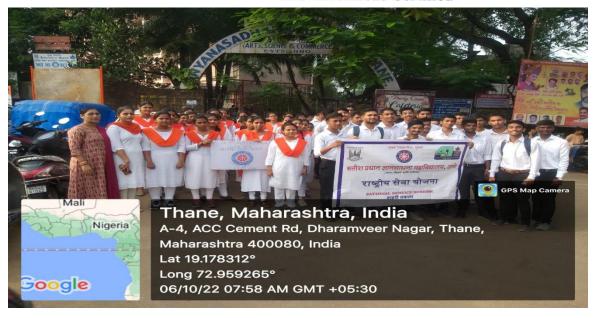

## 1, Celebration of International Yoga Day

**Date:** 21st June 2023 **Time:** 7:00 AM **Venue:** College Terrace

Resource Person: Mr. Suresh Halbandge Mobile: +91 99306 07685

Yoga is an extraordinary spiritual science of self-development and self-realization that shows us how to develop our full potential in our many-sided lives. It was first devised by the rishis and sages of ancient India and has been maintained by a stream of living teachers ever since, who have continually adapted this science to every generation.

The National Service Scheme Unit of Satish Pradhan Dnyanasadhana College has celebrated International Yoga Day in collaboration with the National Cadet Corps, Civil Defence and Sports Department. Yoga expert and Junior College faculty Mr. Suresh Halbandge conducted the session. He covered Yogasanas which can be performed for healthy living.

Various NSS & NCC volunteers assisted at the registration desk & in successful completion of the program.

A total attendance for this program was 169 (133 Females & 36 Males) including teaching, non-teaching staff, NSS, NCC volunteers and other college students.