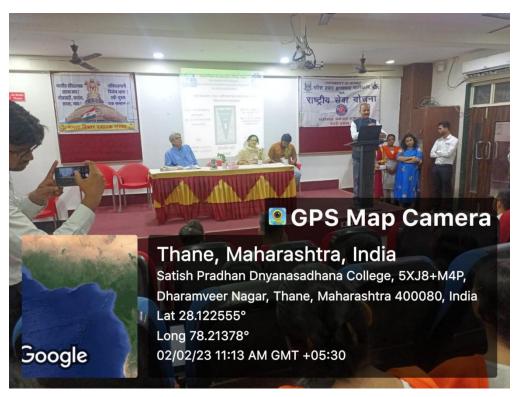

कार्यक्रम प्रमुख

डॉ गणेश भगुरे प्राचार्य



#### Satish Pradhan Dnyanasadhana College, Thane (Arts, Science and Commerce) Reaccredited B+ Grade (3rd Cycle CGPA 2.69 by NAAC

ISO 21001: 2018 Certified



#### राष्ट्रीय सेवा योजना ( NSS ) आणि समता विचार प्रसारक संस्था आयोजित संविधान सन्मान व्याख्यानमाला

विषय -: "भारताचे संविधान व आजचा युवक"

वक्ते -: डॉ. संजय मंगला गोपाळ व वंदनाताई शिंदे

संपर्क:

मुस्तफा पिंजारी -९३२६९६४९२१ अजय भोसले - ८१०८९४९१०२



डॉ गणेश भगुरे प्राचार्य गुरुवार, दि. ०२ फेब्रुवारी २०२३ वेळ -: सकाळी १०.४५ ते ११.४५. स्थळ -: ए वी. रूम, तळमजला, सतीश प्रधान ज्ञानसाधना महाविद्यालय ठाणे

> प्रा. हर्षिता गुरनानी कार्यक्रम प्रमुख

डॉ जानवी थोरात कार्यक्रम प्रमुख

EST: 1980 (Reg. No. MAH/759/THN)

#### SATISH PRADHAN DNYANASADHANA COLLEGE, THANE

(Arts, Science and Commerce)





#### 36. Waste Management Training

Dated 3, 12 and 15 February 2023

Waste Management Training organized by Rashtriya Seva Yojana concluded with great enthusiasm!! The main objective of this program was that the waste should be properly managed by classifying it into dry wet and hazardous waste. Pooja Motwan Madam, activist of (Rnisarg Foundation) as a guide, Dr. Leena Madam as well as Mridula Bhave Madam were prominently present. They explained about importance of segregation in current environment. They made a group of students for further waste management awareness. Through this training, awareness work on household waste management will be started soon. This work received great response from NSS volunteers as well as NCC cadets. NCC chief Captain Radhika gave special support to the