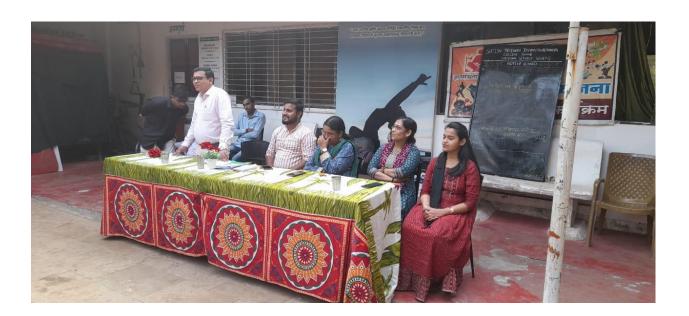

## 1, Celebration of International Yoga Day

**Date:** 21st June 2023 **Time:** 7:00 AM **Venue:** College Terrace

Resource Person: Mr. Suresh Halbandge Mobile: +91 99306 07685

Yoga is an extraordinary spiritual science of self-development and self-realization that shows us how to develop our full potential in our many-sided lives. It was first devised by the rishis and sages of ancient India and has been maintained by a stream of living teachers ever since, who have continually adapted this science to every generation.

The National Service Scheme Unit of Satish Pradhan Dnyanasadhana College has celebrated International Yoga Day in collaboration with the National Cadet Corps, Civil Defence and Sports Department. Yoga expert and Junior College faculty Mr. Suresh Halbandge conducted the session. He covered Yogasanas which can be performed for healthy living.

Various NSS & NCC volunteers assisted at the registration desk & in successful completion of the program.

A total attendance for this program was 169 (133 Females & 36 Males) including teaching, non-teaching staff, NSS, NCC volunteers and other college students.