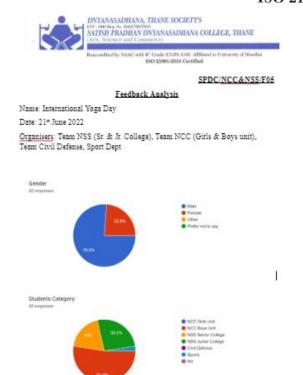

Various NSS & NCC volunteers assisted at the registration desk & in successful completion of the program.

A total attendance for this program was 169 (133 Females & 36 Males) including teaching, non-teaching staff, NSS, NCC volunteers and other college students.