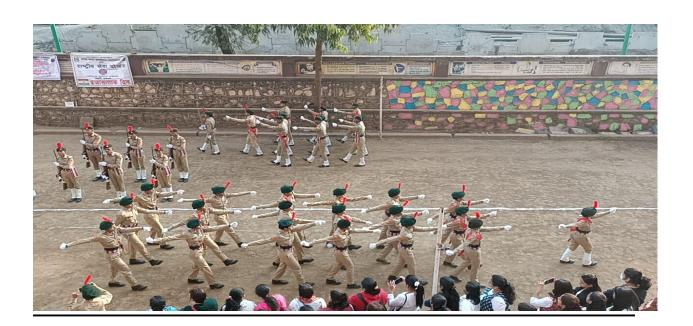

s were present for the program. Hon'ble Satish Pradhan Sir was also present as the chief guest of this event. After a while, the program started by lighting the lamp. Hon'ble Satish Pradhan Sir hoisted the Indian flag at 7: 55 Am and all stood for national anthem & Vijayi vishwa tiranga pyaara. Satish Pradhan Sir successfully launched the research journal 'Dnyankosh' and completed a research dictionary. The last part of the program was very grand and everyone was excited for it. As it was the parade of NCC Cadets with their instruments and they saluted the national flag. Then some NCC squad members performed "dhaavaa". In this, a sample of how they fight with terrorists was presented. Special program was concluded by giving a vote of thanks. 160 students participated in the Republic Day.



EST: 1980 (Reg. No. MAH/759/THN)

#### SATISH PRADHAN DNYANASADHANA COLLEGE, THANE

(Arts, Science and Commerce)







## EST: 1980 (Reg. No. MAH/759/THN) SATISH PRADHAN DNYANASADHANA COLLEGE, THANE (Arts, Science and Commerce)

|      | SATISH PRADHAN DNY                    | NASADH       | ANA COLLI      | EGE, T | HAN   | E             | No.