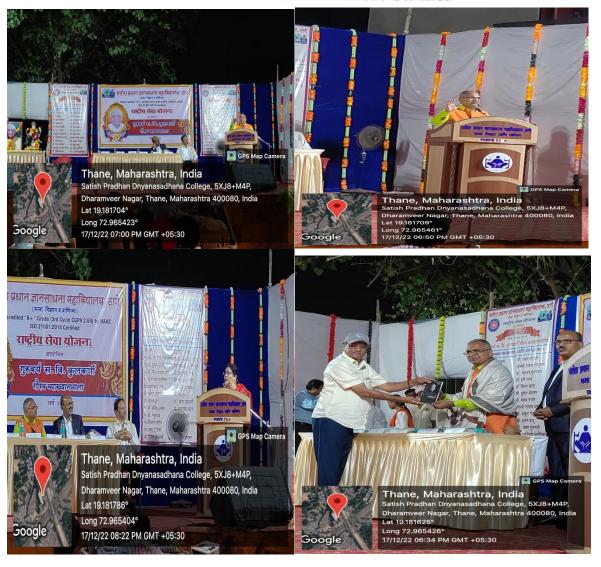

रसिकांच्या अभिप्रायाचीही वाट पाहत असतो. यावेळी जाधव यांनी 'नटरंग, बायोस्कोप, बालक-पालक, न्यूड, टाइमपास' या चित्रपटांच्या निर्मितीची व दिग्दर्शनाची प्रक्रिया प्रेक्षकांपर्यंत पोहोचविली.

दुसरे पुष्प प्रा. नामदेव जाधव यांनी 'शिवाजी द मॅनेजमेंट गुरू शिवाजी विषयावर गुंफले. महाराजांच्या उल्लेखनीय व्यवस्थापनावर भाष्य करताना त्यांनी अनेक उदाहरणे दिली. शिवाजी महाराजांचे व्यवस्थापन तंत्र मुघलच काय, इंग्रज, पोर्तुगीजांनाही उलगडता आले नव्हते. परकीयांनाही हेवा वाटेल, असे स्वराज्य छत्रपतींनी उभारले असल्याचे विवेचन जाधव यांनी केले. कार्यक्रमाला संस्थेचे अध्यक्ष सतीश प्रधान, सचिव कमलेश प्रधान, सहसचिव मानसी प्रधान, खजिनदार सतीश शेठ, प्राचार्य डॉ. गणेश भगुरे आणि अन्य प्राध्यापक उपस्थित होते.



EST: 1980 (Reg. No. MAH/759/THN)

### SATISH PRADHAN DNYANASADHANA COLLEGE, THANE

(Arts, Science and Commerce)





EST: 1980 (Reg. No. MAH/759/THN)

### SATISH PRADHAN DNYANASADHANA COLLEGE, THANE

(Arts, Science and Commerce)



| Pro | cedure to combine activities / progr | COLOR           | 5706         | CISOP  |             |           |  |  |  |  |  |
|-----|--------------------------------------|-----------------|--------------|--------|-------------|-----------|--|--|--|--|--|
|     | islan Su. Dured:                     |                 | Page         |        |             |           |  |  |  |  |  |
|     |                                      |                 |              |        |             |           |  |  |  |  |  |
|     | tund                                 | ance Record o   | the Program  | 200    |             |           |  |  |  |  |  |
|     |