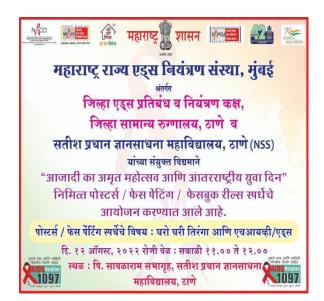

dial measures for AIDS. The street play focused on the issue of a HIV positive mother giving birth to a perfectly healthy child. The street play was appreciated by all the attendees in the AV Room. Faculties involved in the event were Asst. Prof. Babasaheb Kambale, Asst. Prof. Tushar Chavan and Dr. Sachin Puranik.

The programme was managed by Asst. Prof. Rajmohan Yadav and Asst. Prof. Siddhi Patil. In total, around 85 NSS volunteers attended the event. Shri. Ashok Deshmukh Sir led everyone in the end to take an oath to become responsible future citizens.



EST: 1980 (Reg. No. MAH/759/THN)

## SATISH PRADHAN DNYANASADHANA COLLEGE, THANE

(Arts, Science and Commerce)

Reaccredited by NAAC with B<sup>+</sup> Grade (CGPA 2.69) Affiliated to University of Mumbai ISO 21001:2018 Certified











EST: 1980 (Reg. No. MAH/759/THN)

## SATISH PRADHAN DNYANASADHANA COLLEGE, THANE

(Arts, Science and Commerce)

Reaccredited by NAAC with B+ Grade (CGPA 2.69) Affiliated to University of Mumbai ISO 21001:2018 Certified



# युवकांनी आपली उर्जा

आंतरराष्ट्रीय युवा

साजरा

ठाणे : पुढारी वृत्तसेवा

युवकांनी सकारात्मक दृष्टीकोन ठेव्न, आपली उर्जा चांगल्या कार्यासाठी व देशहितासाठी खर्च करावी, असे आवाहन ठाणे जिल्हा

शल्य चिकित्सक डॉ. कैलास पवार यांनी केले.

ती

उपस्थित होते.

ठाणे जिल्हा

एड्स प्रतिबंध व नियंत्रण कक्षाच्या वतीने स्वातंत्र्याचा अमृतमहोत्सव व आंतरराष्ट्रीय युवा दिन शुक्रवारी विविध उपक्रमांनी साजरा करण्यात आला. यावेळी डॉ. पवार अध्यक्षस्थानावरून बोलत होते. यावेळी जिल्हा सामान्य रूग्णालयाचे वैद्यकीय अधिकारी (एआरटी केंद्र) डॉ. सुरेश महावरकर, राज्य एड्स नियंत्रण सोसायटीच्या सायली