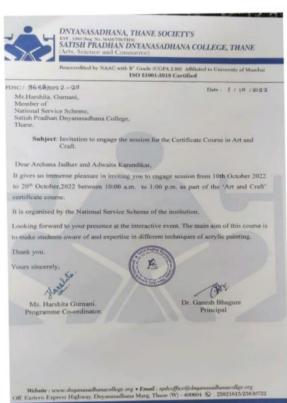

umbai ISO 21001:2018 Certified

a shoe by combining previously taught techniques and adding truck art to it, decoupage on a glass bottle - taught students how to use a photo printout on a bottle by applying glue on the back and front of the image and merge it into the background with paints. Prof. Harshita Gurnani was the program coordinator for the course and Rishikesh Kamble, NSS volunteer, helped in the process.

All these courses were repeated in the NSS rural camp from 12 January 2023 to 18 January 2023. All residential camp students were trained for the above mentioned activities during the camp. Total 182 students participated and completed the certificate course.





EST: 1980 (Reg. No. MAH/759/THN)

### SATISH PRADHAN DNYANASADHANA COLLEGE, THANE

(Arts, Science and Commerce)







EST: 1980 (Reg. No. MAH/759/THN)

## SATISH PRADHAN DNYANASADHANA COLLEGE, THANE

(Arts, Science and Commerce)







EST: 1980 (Reg. No. MAH/759/THN)

### SATISH PRADHAN DNYANASADHANA COLLEGE, THANE

(Arts, Science and Commerce)











# EST: 1980 (Reg. No. MAH/759/THN) SATISH PRADHAN DNYANASADHANA COLLEGE, THANE (Arts, Science and Commerce)

|    |           |               |                   |                  |        |                 |       | _                                                  |
|----|-----------|---------------|-------------------|------------------|--------|-----------------|-------|----------------------------------------------------|
| 1  | SURNAME   | FIRST<br>NAME | FATHER'S<br>NAME  | Mother's<br>Name | Gender | Phone<br>Number | Grade | Remark<br>and