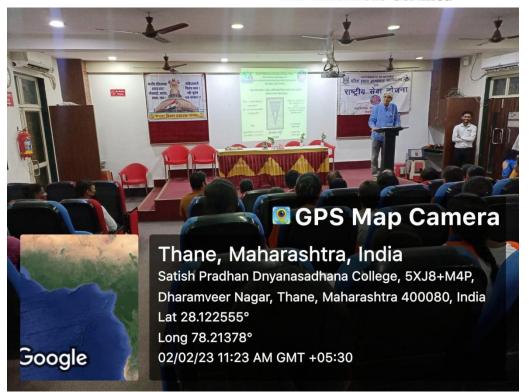

नी कार्यक्रम प्रमुख

डॉ गणेश भगुरे प्राचार्य



#### Satish Pradhan Dnyanasadhana College, Thane (Arts, Science and Commerce) Reaccredited B+ Grade (3rd Cycle CGPA 2.69 by NAAC

ISO 21001: 2018 Certified



#### राष्ट्रीय सेवा योजना ( NSS ) आणि समता विचार प्रसारक संस्था आयोजित संविधान सन्मान व्याख्यानमाला

विषय -: "भारताचे संविधान व आजचा युवक"

वक्ते -: डॉ. संजय मंगला गोपाळ व वंदनाताई शिंदे

संपर्क:

मुस्तफा पिंजारी -९३२६९६४९२१ अजय भोसले - ८१०८९४९१०२



डॉ गणेश भगुरे प्राचार्य गुरुवार, दि. ०२ फेब्रुवारी २०२३ वेळ -: सकाळी १०.४५ ते ११.४५. स्थळ -: ए वी. रूम, तळमजला, सतीश प्रधान ज्ञानसाधना महाविद्यालय ठाणे

> प्रा. हर्षिता गुरनानी कार्यक्रम प्रमुख

डॉ जानवी थोरात कार्यक्रम प्रमुख

EST: 1980 (Reg. No. MAH/759/THN)

#### SATISH PRADHAN DNYANASADHANA COLLEGE, THANE

(Arts, Science and Commerce)





#### 36. Waste Management Training

Dated 3, 12 and 15 February 2023

Waste Management Training organized by Rashtriya Seva Yojana concluded with great enthusiasm!! The main objective of this program was that the waste should be properly managed by classifying it into dry wet and hazardous waste. Pooja Motwan Madam, activist of (Rnisarg Foundation) as a guide, Dr. Leena Madam as well as Mridula Bhave Madam were prominently present. They explained about importance of segregation in current environment. They made a group of students for further waste management awareness. Through this training, awareness work on household waste management will be started soon. This work received great response from NSS volunteers as well as NCC cadets. NCC chief Captain Radhika gave special support to th