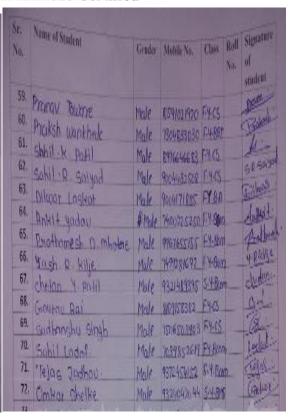

Various NSS & NCC volunteers assisted at the registration desk & in successful completion of the program.

A total attendance for this program was 169 (133 Females & 36 Males) including teaching, non-teaching staff, NSS, NCC volunteers and other college students.