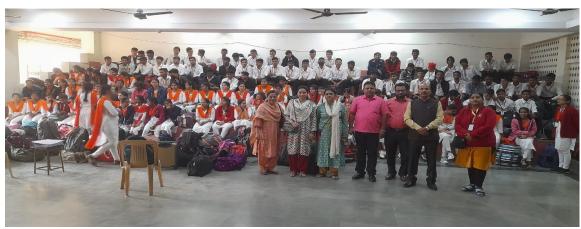

The National Service Scheme Unit of Satish Pradhan Dnyanasadhana College has celebrated International Yoga Day in collaboration with the National Cadet Corps, Civil Defence and Sports Department. Yoga expert and Junior College faculty Mr. Suresh Halbandge conducted the session. He covered Yogasanas which can be performed for healthy living.

Various NSS & NCC volunteers assisted at the registration desk & in successful completion of the program.

A total attendance for this program was 169 (133 Females & 36 Males) including teaching, non-teaching staff, NSS, NCC volunteers and other college students.