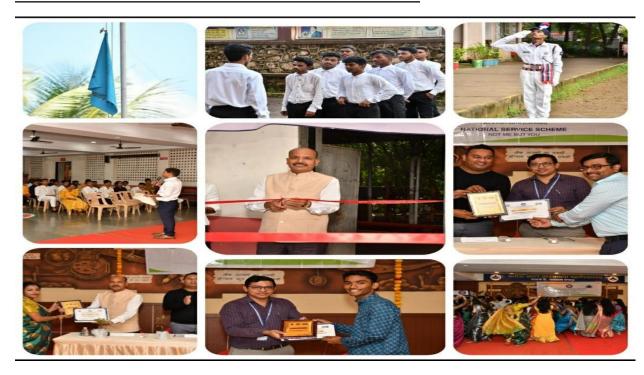

ere present for the programme. Student representative Sharayu Rajpurkar, Mustafa Pinjari, Shreya Kolvankar, Saurabh Dabde, Sameer Javanjal, Rishikesh Kamble, Soham Zagde, Akash Gaikwad, Roshan, Vaishnavi Karande etc. students helped to make this program a success. Dr. Sachin Lokhande, Prof. Sadhana Chetlani, Dr. Sonali Kokne, Prof. Siddi Patil, Prof. Atul Patil, Prof. Sachin Puranik, Prof. Kantilal Chavan and Prof. Sangeeta Omkeshwar helped. Prof. Shubada Joshi, Dr. Srirang Kuduk and Dr. Sarjerao Borade were present for the program. The program was moderated by Prof. Tushar Chavan. The program was concluded by cutting the cake. 150 volunteers participated in this program.



EST: 1980 (Reg. No. MAH/759/THN)

## SATISH PRADHAN DNYANASADHANA COLLEGE, THANE

(Arts, Science and Commerce)









EST: 1980 (Reg. No. MAH/759/THN)

## SATISH PRADHAN DNYANASADHANA COLLEGE, THANE

(Arts, Science and Commerce)

|