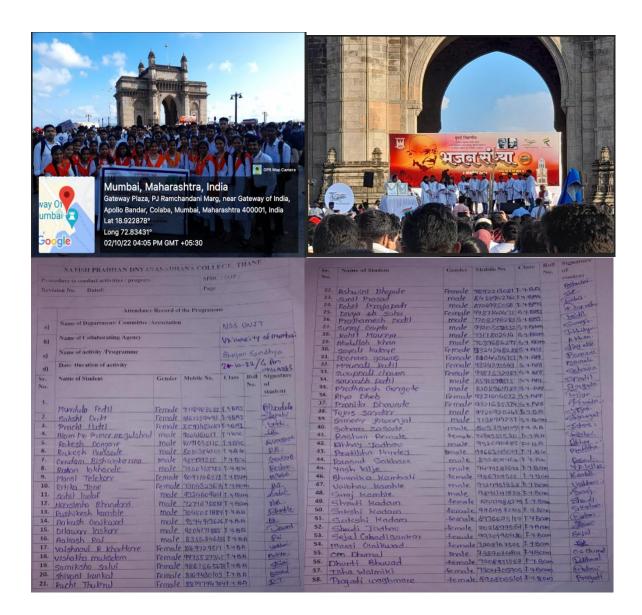

he event also had plays which helped to raise awareness for Swachh Bharat and also messages to citizens about their duties towards achieving a Swachh Bharat. The event was graced by many personalities of Academia and Music, all providing us the message of non-violence, peace and prosperity for all through the medium of music. At the end of the event all attendees took an oath to achieve the aim of Swachh Bharat and observe best practices in cleanliness. The oath confirmed the commitment of today's youth for a clean and green India. The event concluded by singing the National Anthem and at the end refreshments were offered for all the volunteers who had attended the event.







EST: 1980 (Reg. No. MAH/759/THN)

## SATISH PRADHAN DNYANASADHANA COLLEGE, THANE

(Arts, Science and Commerce)



# EST: 1980 (Reg. No. MAH/759/THN) SATISH PRADHAN DNYANASADHANA COLLEGE, THANE (Arts, Science and Commerce)

| Sr. Name of Student<br>No. | Gender Mobile No.   | Class       | No. of student